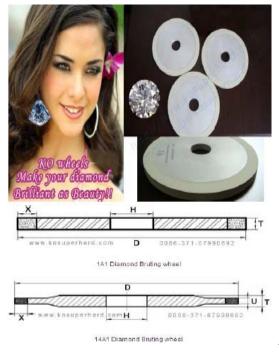

Office: East Building 1, Wuzhou huaxia villa, 77# Ruida Road, New High-tech Zone, Zhengzhou, 450001, Henan, China

Tel: +86(371)67990892 Fax: +86(371)67990893 Email:Julia@kosuperhard.com

\_\_\_\_\_

*Vitrified bond diamond bruting wheel*, is used for polishing and bruting the **natural diamond**, which can substitute PCD and possess excellent diamond processing performance when setted on the diamond bruting equipment, A large number of exports to the famous diamond industry country, Israel, Belgium, India, Thailand, Israel, Belgium, Boswana, Namibia etc. The product is one of our star products. We will give you the high quality, good price and best service.

| Туре         | Outside diameter<br>D (mm) | Height<br>T (mm) | Inside diameter<br>H(mm) | Ring width   | Layer<br>thickness<br>U (mm) |
|--------------|----------------------------|------------------|--------------------------|--------------|------------------------------|
|              | 80                         | 10               | 32,20                    | 10           |                              |
|              | 100                        | 10               | 32                       | 10,20        |                              |
|              | 125                        | 10               | 32                       | 3,6,10       |                              |
|              | 135                        | 10               | 32                       | 5            |                              |
| 1A1/<br>14A1 | 150                        | 10               | 32                       | 3,5,10,15,20 |                              |
|              | 155                        | 10               | 32                       | 10           |                              |
|              | 160                        | 10               | 32                       | 12           |                              |
|              | 170                        | 10               | 32                       | 14           | 5                            |
|              | 175                        | 10               | 32                       | 10,15,20     | 5                            |
|              | 220                        | 10               | 32                       | 20           |                              |